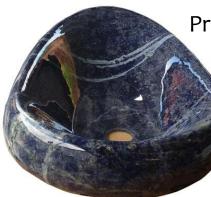

### Wind Sink

### Wind Sink

Wind Sink Product Designer: Ludson Zampirolli

> **Dimensions:** 80x40x10cm 80x40x12xm

**Material:** Superlative Marble By Amagran

Wind Sink Product Designer: Ludson Zampirolli

> **Dimensions:** 80x40x10cm 80x40x12xm