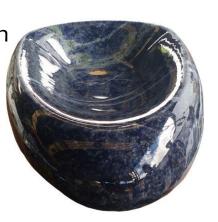

### Wind Sink

### Wind Sink

Wind Sink Product Designer: Ludson Zampirolli

> **Dimensions:** 80x40x10cm 80x40x12xm

**Material:** Superlative Marble By Amagran

Wind Sink Product Designer: Ludson Zampirolli

> **Dimensions:** 80x40x10cm 80x40x12xm