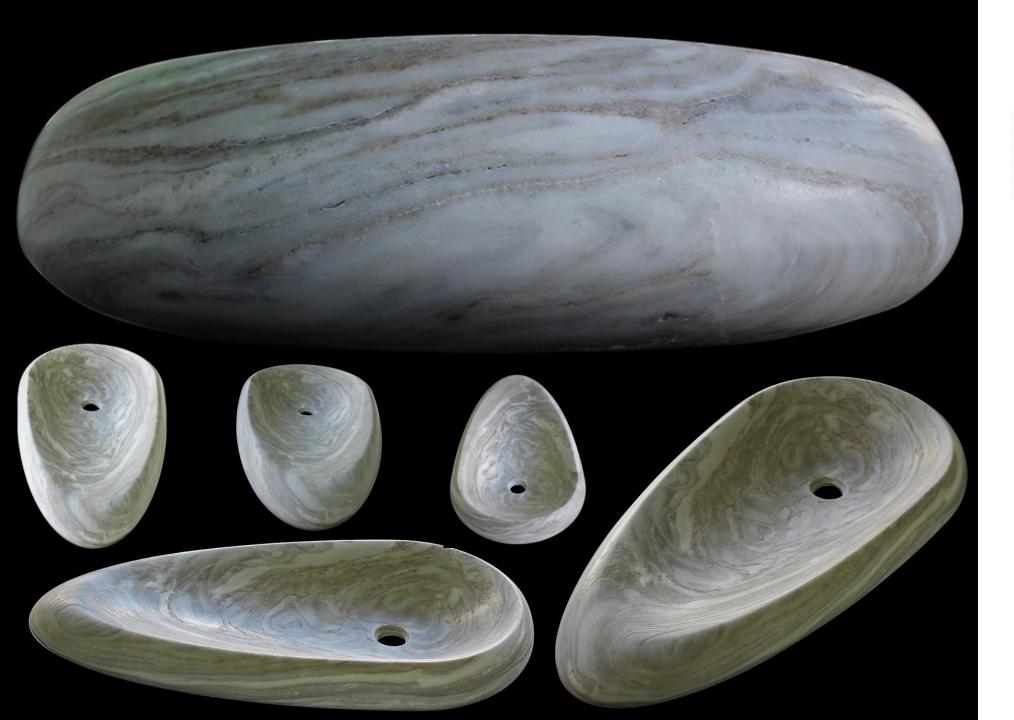

# Unique Natural Stones from Brazil

Visit us: Be Brasil Exhibition

Site: Università degli Studi di Milano

Product Designer: Ludson Zampirolli Monolithic Natural Marble Possibilities of materials: Ametista; Avalanche, Giotto; Matarazzo; Sodalite; Superlative; others natural stones

### Wind Sink

## inspiration

by Ludson Zampirolli

Launch: Milan 2017

Wind Sink Product Designer:

Ludson Zampirolli

**Dimensions:** 80x40x10cm 80x40x12xm

**Material:** Brazilian Natural Stones

**Cad and Process:** Rhino 3D and CNC Process