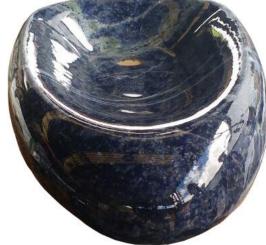

**Material:** Avalanche Marble By Pemagran

Wind Sink Product Designer: Ludson Zampirolli

> **Dimensions:** 80x40x10cm 80x40x12xm

**Material:** Azul Imperial Quartzite By Gramazini

Wind Sink Product Designer: Ludson Zampirolli

> **Dimensions:** 80x40x10cm 80x40x12xm

**Material:** Giotto Quartzite By GSM - Tracomal

Wind Sink Product Designer: Ludson Zampirolli

> **Dimensions:** 80x40x10cm 80x40x12xm

**Material:** Matarazzo Marble By MagBan