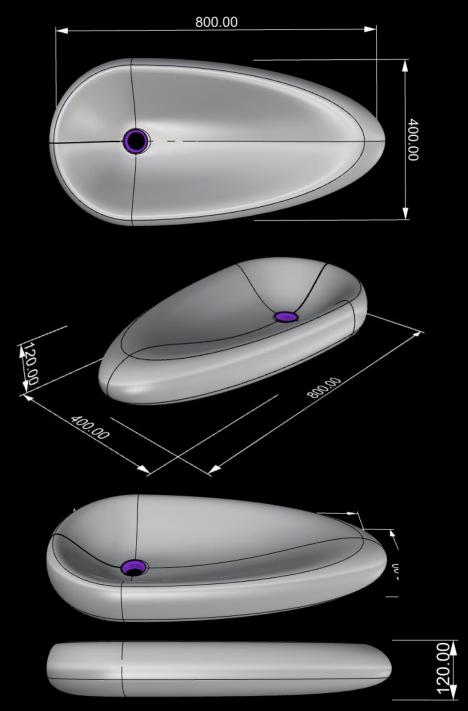

### Wind Sink

Wind Sink Product Designer: Ludson Zampirolli

> **Dimensions:** 80x40x10cm 80x40x12xm

**Material:** Superlative Marble By Amagran

Wind Sink Product Designer: Ludson Zampirolli

> **Dimensions:** 80x40x10cm 80x40x12xm

**Material:** Superlative Marble By Amagran

Wind Sink Product Designer: Ludson Zampirolli

> **Dimensions:** 80x40x10cm 80x40x12xm

**Material:** Superlative Marble By Amagran

Wind Sink Product Designer: Ludson Zampirolli

> **Dimensions:** 80x40x10cm 80x40x12xm

**Material:** Avalanche Marble By Pemagran

Wind Sink Product Designer: Ludson Zampirolli

> **Dimensions:** 80x40x10cm 80x40x12xm

**Material:** Avalanche Marble By Pemagran

Wind Sink Product Designer: Ludson Zampirolli

> **Dimensions:** 80x40x10cm 80x40x12xm

**Material:** Avalanche Marble By Pemagran

Wind Sink Product Designer: Ludson Zampirolli

> **Dimensions:** 80x40x10cm 80x40x12xm

**Material:** Avalanche Marble By Pemagran

Wind Sink Product Designer: Ludson Zampirolli

> **Dimensions:** 80x40x10cm 80x40x12xm

**Material:** Azul Imperial Quartzite By Gramazini

Wind Sink Product Designer: Ludson Zampirolli

> **Dimensions:** 80x40x10cm 80x40x12xm

**Material:** Giotto Quartzite By GSM - Tracomal

Wind Sink Product Designer: Ludson Zampirolli

> **Dimensions:** 80x40x10cm 80x40x12xm

**Material:** Matarazzo Marble By MagBan

Wind Sink Product Designer: Ludson Zampirolli

> **Dimensions:** 80x40x10cm 80x40x12xm

Material: Superlative Marble By Amagran

## inspiration

by Ludson Zampirolli

Launch: Milan 2017

Wind Sink Product Designer:

Ludson Zampirolli

**Dimensions:** 80x40x10cm 80x40x12xm

**Material:** Brazilian Natural Stones

**Cad and Process:** Rhino 3D and CNC Process