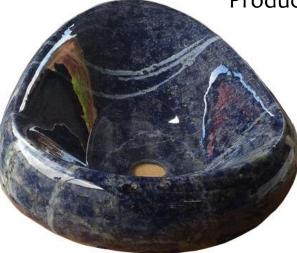

### Wind Sink

Wind Sink Product Designer: Ludson Zampirolli

> **Dimensions:** 80x40x10cm 80x40x12xm

**Material:** Superlative Marble By Amagran

Wind Sink Product Designer: Ludson Zampirolli

> **Dimensions:** 80x40x10cm 80x40x12xm

**Material:** Superlative Marble By Amagran

Wind Sink Product Designer: Ludson Zampirolli

> **Dimensions:** 80x40x10cm 80x40x12xm

**Material:** Superlative Marble By Amagran

Wind Sink Product Designer: Ludson Zampirolli

**Material:** Avalanche Marble By Pemagran

Wind Sink Product Designer: Ludson Zampirolli

> **Dimensions:** 80x40x10cm 80x40x12xm

**Material:** Azul Imperial Quartzite By Gramazini

Wind Sink Product Designer: Ludson Zampirolli