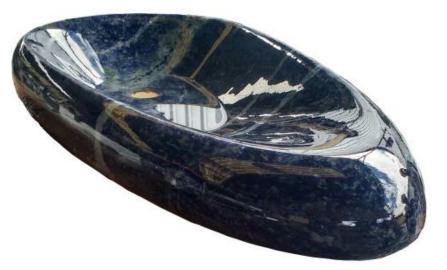

### Wind Sink

**Material:** Avalanche Marble By Pemagran

Wind Sink Product Designer: Ludson Zampirolli

> **Dimensions:** 80x40x10cm 80x40x12xm

**Material:** Azul Imperial Quartzite By Gramazini

Wind Sink Product Designer: Ludson Zampirolli