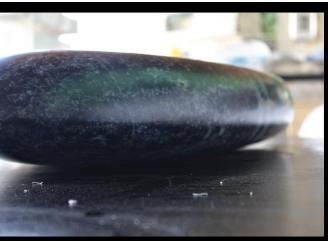

### Wind Sink

### Wind Sink

Wind Sink Product Designer: Ludson Zampirolli

> **Dimensions:** 80x40x10cm 80x40x12xm

**Material:** Superlative Marble By Amagran

Wind Sink Product Designer: Ludson Zampirolli

> **Dimensions:** 80x40x10cm 80x40x12xm