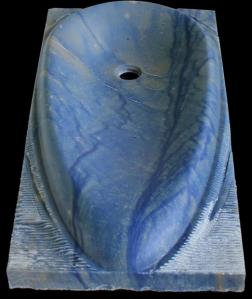

### Wind Sink

> **Dimensions:** 80x40x10cm 80x40x12xm

**Material:** Avalanche Marble By Pemagran

Wind Sink Product Designer: Ludson Zampirolli

> **Dimensions:** 80x40x10cm 80x40x12xm

**Material:** Avalanche Marble By Pemagran

Wind Sink Product Designer: Ludson Zampirolli

> **Dimensions:** 80x40x10cm 80x40x12xm

**Material:** Avalanche Marble By Pemagran

Wind Sink Product Designer: Ludson Zampirolli

> **Dimensions:** 80x40x10cm 80x40x12xm

**Material:** Avalanche Marble By Pemagran

Wind Sink Product Designer: Ludson Zampirolli

> **Dimensions:** 80x40x10cm 80x40x12xm

**Material:** Azul Imperial Quartzite By Gramazini

Wind Sink Product Designer: Ludson Zampirolli