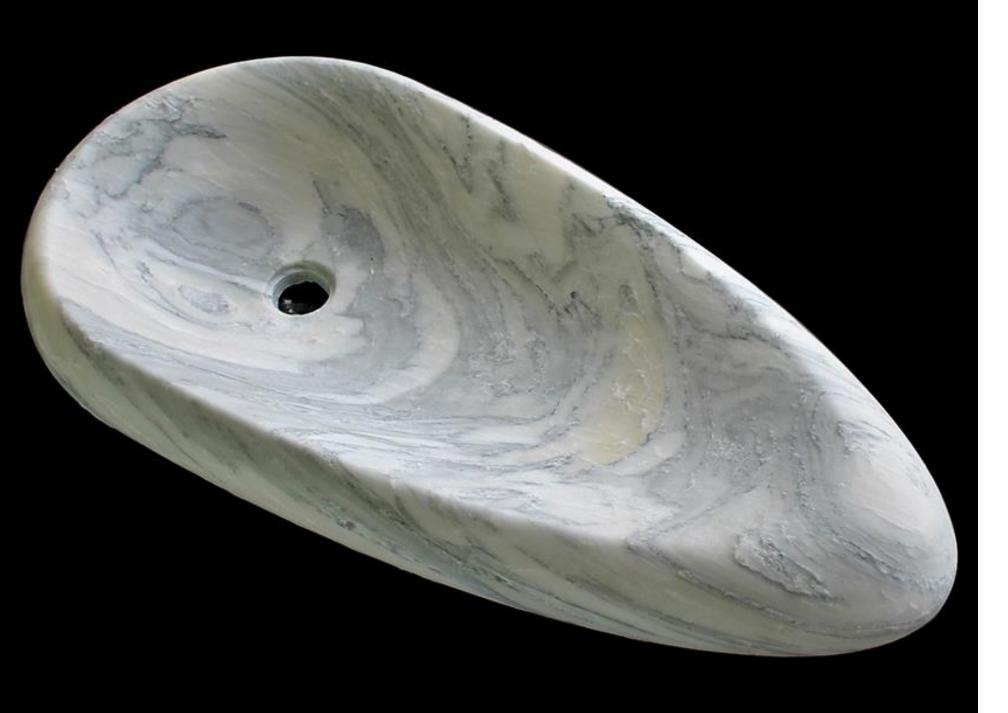

### Wind Sink

### Wind Sink

Wind Sink Product Designer: Ludson Zampirolli

> **Dimensions:** 80x40x10cm 80x40x12xm

**Material:** Superlative Marble By Amagran

Wind Sink Product Designer: Ludson Zampirolli

> **Dimensions:** 80x40x10cm 80x40x12xm

**Material:** Superlative Marble By Amagran

Wind Sink Product Designer: Ludson Zampirolli

> **Dimensions:** 80x40x10cm 80x40x12xm

**Material:** Superlative Marble By Amagran

Wind Sink Product Designer: Ludson Zampirolli