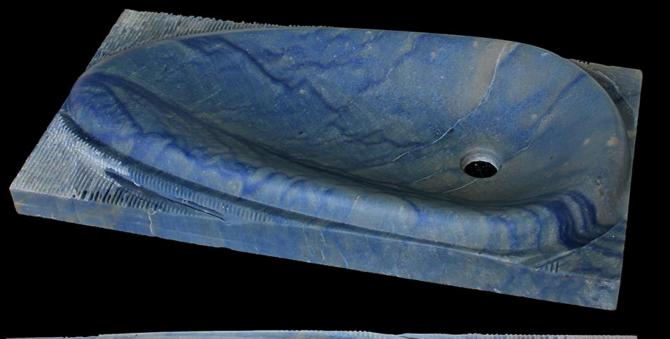

### Wind Sink

> **Dimensions:** 80x40x10cm 80x40x12xm

**Material:** Avalanche Marble By Pemagran

Wind Sink Product Designer: Ludson Zampirolli

> **Dimensions:** 80x40x10cm 80x40x12xm

**Material:** Avalanche Marble By Pemagran

Wind Sink Product Designer: Ludson Zampirolli

> **Dimensions:** 80x40x10cm 80x40x12xm

**Material:** Avalanche Marble By Pemagran

Wind Sink Product Designer: Ludson Zampirolli

> **Dimensions:** 80x40x10cm 80x40x12xm

**Material:** Avalanche Marble By Pemagran

Wind Sink Product Designer: Ludson Zampirolli

> **Dimensions:** 80x40x10cm 80x40x12xm

**Material:** Azul Imperial Quartzite By Gramazini

Wind Sink Product Designer: Ludson Zampirolli