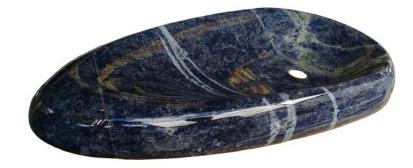

### Wind Sink

### Wind Sink

Wind Sink Product Designer: Ludson Zampirolli

> **Dimensions:** 80x40x10cm 80x40x12xm

**Material:** Superlative Marble By Amagran

Wind Sink Product Designer: Ludson Zampirolli

> **Dimensions:** 80x40x10cm 80x40x12xm