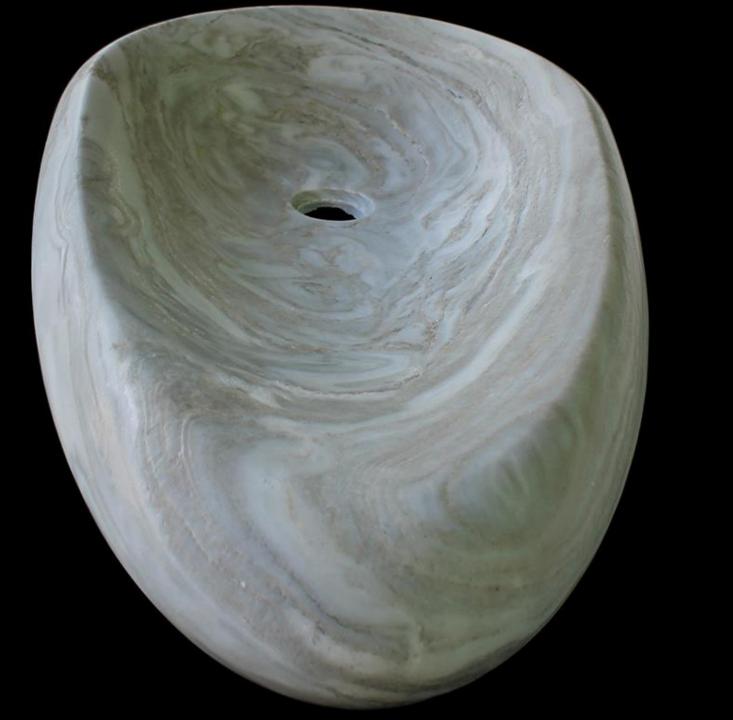

### Wind Sink

### Wind Sink

Wind Sink Product Designer: Ludson Zampirolli

> **Dimensions:** 80x40x10cm 80x40x12xm

**Material:** Superlative Marble By Amagran

Wind Sink Product Designer: Ludson Zampirolli

> **Dimensions:** 80x40x10cm 80x40x12xm

**Material:** Superlative Marble By Amagran

Wind Sink Product Designer: Ludson Zampirolli

> **Dimensions:** 80x40x10cm 80x40x12xm

**Material:** Superlative Marble By Amagran

Wind Sink Product Designer: Ludson Zampirolli

Wind Sink Product Designer: Ludson Zampirolli

> **Dimensions:** 80x40x10cm 80x40x12xm

Material: Superlative Marble By Amagran