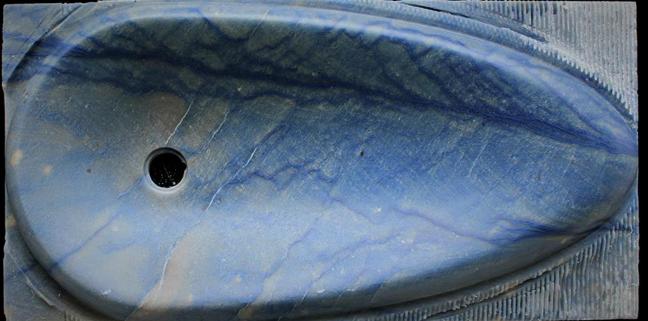

### Wind Sink

> **Dimensions:** 80x40x10cm 80x40x12xm

**Material:** Avalanche Marble By Pemagran

Wind Sink Product Designer: Ludson Zampirolli

> **Dimensions:** 80x40x10cm 80x40x12xm

**Material:** Avalanche Marble By Pemagran

Wind Sink Product Designer: Ludson Zampirolli

> **Dimensions:** 80x40x10cm 80x40x12xm

**Material:** Avalanche Marble By Pemagran

Wind Sink Product Designer: Ludson Zampirolli

> **Dimensions:** 80x40x10cm 80x40x12xm

**Material:** Avalanche Marble By Pemagran

Wind Sink Product Designer: Ludson Zampirolli

> **Dimensions:** 80x40x10cm 80x40x12xm

**Material:** Azul Imperial Quartzite By Gramazini

Wind Sink Product Designer: Ludson Zampirolli