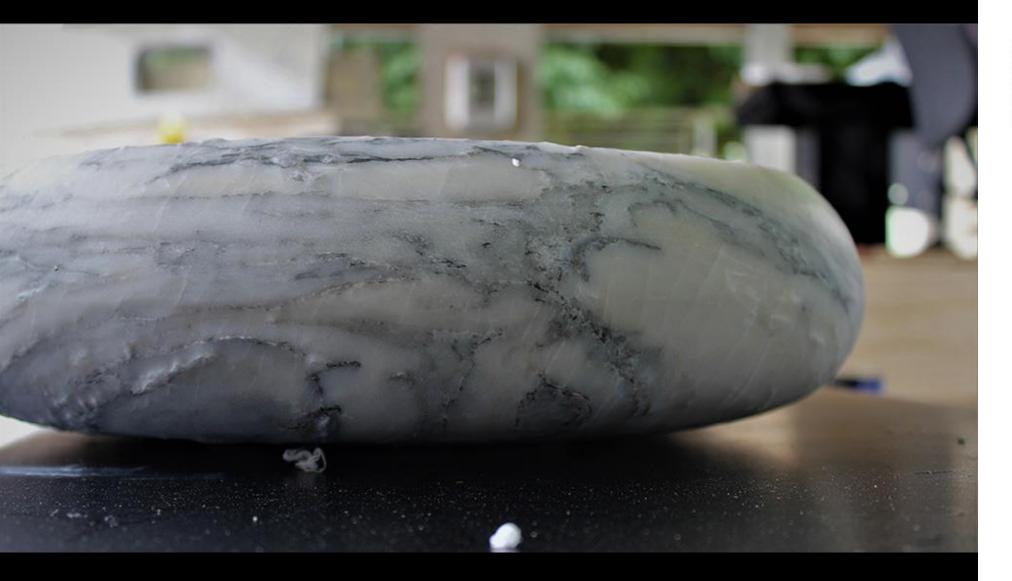

> **Dimensions:** 80x40x10cm 80x40x12xm

**Material:** Avalanche Marble By Pemagran

Wind Sink Product Designer: Ludson Zampirolli

> **Dimensions:** 80x40x10cm 80x40x12xm

**Material:** Avalanche Marble By Pemagran

Wind Sink Product Designer: Ludson Zampirolli

> **Dimensions:** 80x40x10cm 80x40x12xm

**Material:** Avalanche Marble By Pemagran

Wind Sink Product Designer: Ludson Zampirolli

> **Dimensions:** 80x40x10cm 80x40x12xm