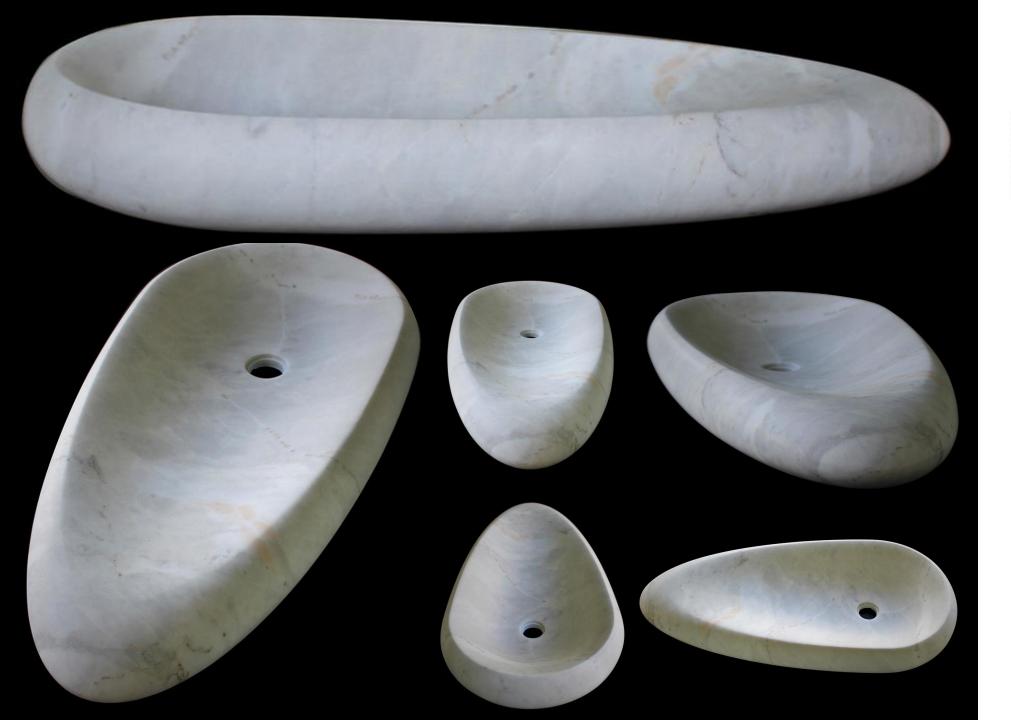

## inspiration

by Ludson Zampirolli

Launch: Milan 2017

Wind Sink Product Designer:

Ludson Zampirolli

**Dimensions:** 80x40x10cm 80x40x12xm

**Material:** Brazilian Natural Stones

**Cad and Process:** Rhino 3D and CNC Process