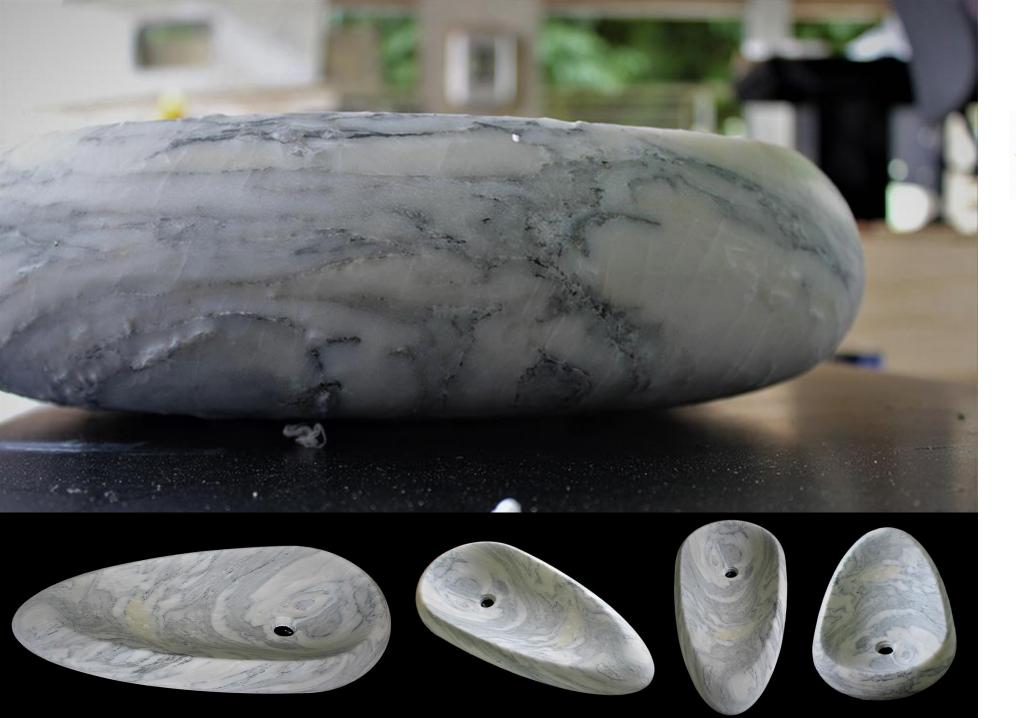

> **Dimensions:** 80x40x10cm 80x40x12xm

**Material:** Avalanche Marble By Pemagran

Wind Sink Product Designer: Ludson Zampirolli

> **Dimensions:** 80x40x10cm 80x40x12xm

**Material:** Avalanche Marble By Pemagran

Wind Sink Product Designer: Ludson Zampirolli

> **Dimensions:** 80x40x10cm 80x40x12xm

**Material:** Avalanche Marble By Pemagran

Wind Sink Product Designer: Ludson Zampirolli

> **Dimensions:** 80x40x10cm 80x40x12xm