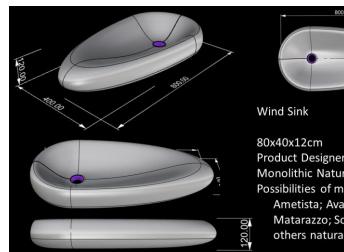

### Wind Sink

#### Product Designer: Ludson Zampirolli

Avalanche

**Azul Imperial** 

Sodalita

### Wind Sink

Wind Sink Product Designer: Ludson Zampirolli

> **Dimensions:** 80x40x10cm 80x40x12xm

**Material:** Superlative Marble By Amagran

Wind Sink Product Designer: Ludson Zampirolli

> **Dimensions:** 80x40x10cm 80x40x12xm