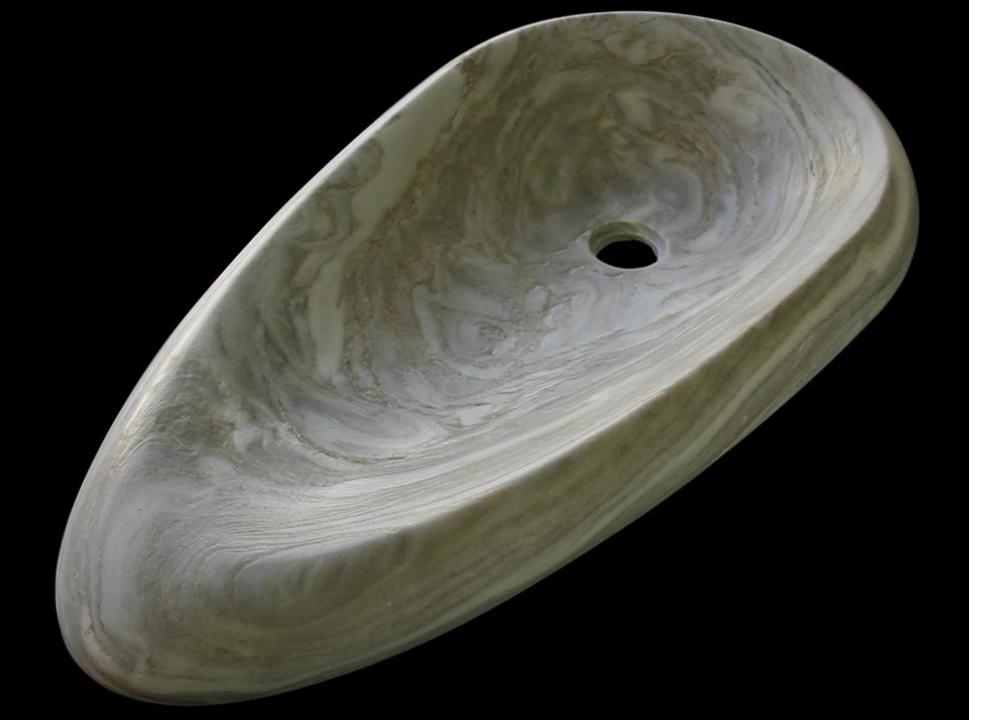

### Wind Sink

> **Dimensions:** 80x40x10cm 80x40x12xm

**Material:** Avalanche Marble By Pemagran

Wind Sink Product Designer: Ludson Zampirolli

> **Dimensions:** 80x40x10cm 80x40x12xm

**Material:** Avalanche Marble By Pemagran

Wind Sink Product Designer: Ludson Zampirolli

> **Dimensions:** 80x40x10cm 80x40x12xm

**Material:** Avalanche Marble By Pemagran

Wind Sink Product Designer: Ludson Zampirolli

> **Dimensions:** 80x40x10cm 80x40x12xm

**Material:** Avalanche Marble By Pemagran

Wind Sink Product Designer: Ludson Zampirolli

> **Dimensions:** 80x40x10cm 80x40x12xm

**Material:** Azul Imperial Quartzite By Gramazini

Wind Sink Product Designer: Ludson Zampirolli