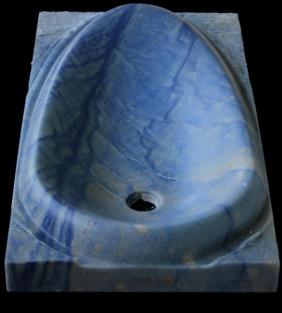

**Material:** Avalanche Marble By Pemagran

Wind Sink Product Designer: Ludson Zampirolli

> **Dimensions:** 80x40x10cm 80x40x12xm

**Material:** Azul Imperial Quartzite By Gramazini

Wind Sink Product Designer: Ludson Zampirolli