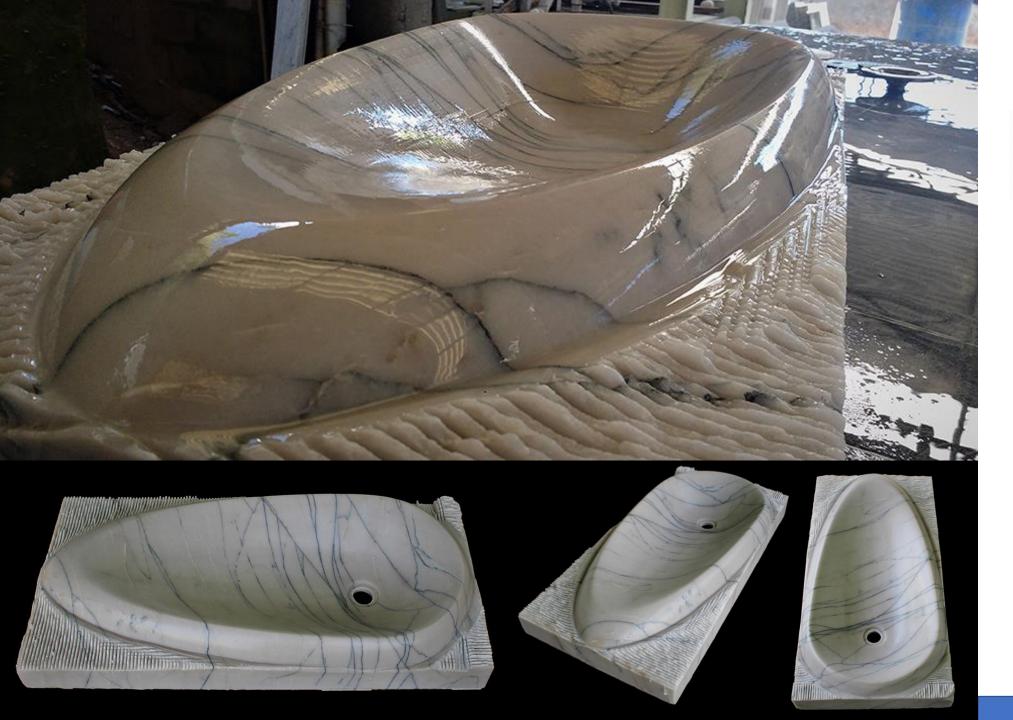

> **Dimensions:** 80x40x10cm 80x40x12xm

**Material:** Giotto Quartzite By GSM - Tracomal

Wind Sink Product Designer: Ludson Zampirolli

> **Dimensions:** 80x40x10cm 80x40x12xm

**Material:** Matarazzo Marble By MagBan