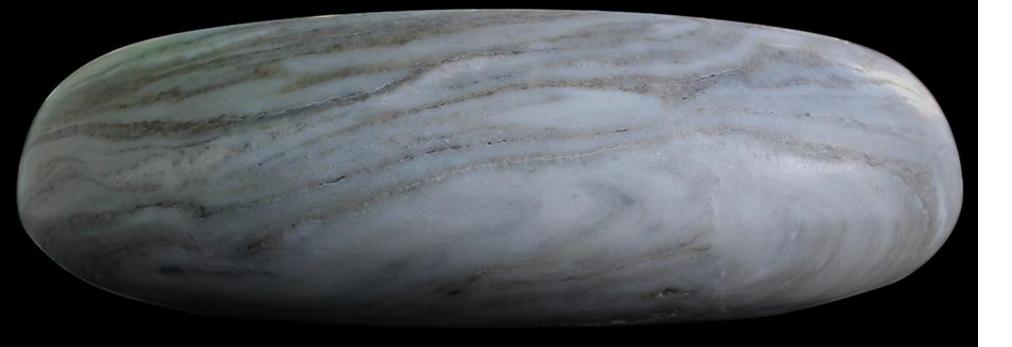

### Wind Sink

## inspiration

by Ludson Zampirolli

Launch: Milan 2017

Wind Sink Product Designer:

Ludson Zampirolli

**Dimensions:** 80x40x10cm 80x40x12xm

**Material:** Brazilian Natural Stones

**Cad and Process:** Rhino 3D and CNC Process