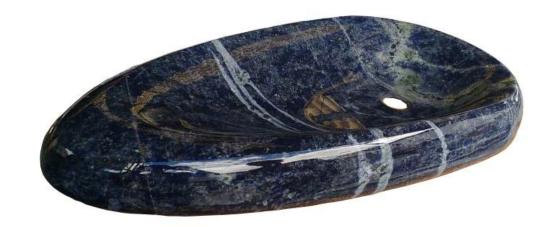

### Wind Sink

**Material:** Avalanche Marble By Pemagran

Wind Sink Product Designer: Ludson Zampirolli

> **Dimensions:** 80x40x10cm 80x40x12xm

**Material:** Azul Imperial Quartzite By Gramazini

Wind Sink Product Designer: Ludson Zampirolli