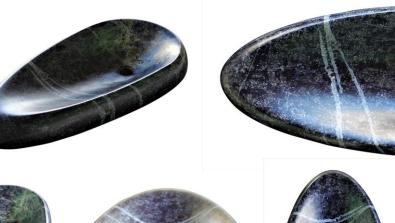

### Wind Sink

### Wind Sink

Wind Sink Product Designer: Ludson Zampirolli

> **Dimensions:** 80x40x10cm 80x40x12xm

**Material:** Superlative Marble By Amagran

Wind Sink Product Designer: Ludson Zampirolli

> **Dimensions:** 80x40x10cm 80x40x12xm