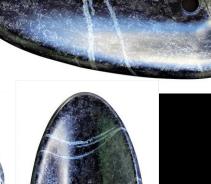

### Wind Sink

Wind Sink Product Designer: Ludson Zampirolli

> **Dimensions:** 80x40x10cm 80x40x12xm

**Material:** Superlative Marble By Amagran

Wind Sink Product Designer: Ludson Zampirolli

> **Dimensions:** 80x40x10cm 80x40x12xm

**Material:** Superlative Marble By Amagran

Wind Sink Product Designer: Ludson Zampirolli

> **Dimensions:** 80x40x10cm 80x40x12xm

**Material:** Superlative Marble By Amagran

Wind Sink Product Designer: Ludson Zampirolli